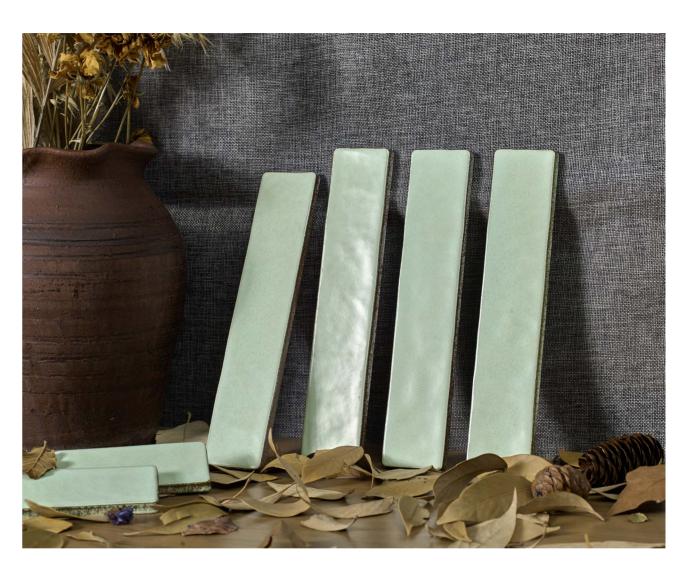

The colors and patterns of handmade tiles are full of personality. Their beautiful imperfections, rough edges, natural kiln discoloration as well as the irregularities reflect the concept of humanization. Its changes in color make artistic expression stronger, making home decoration more tasteful and lively.