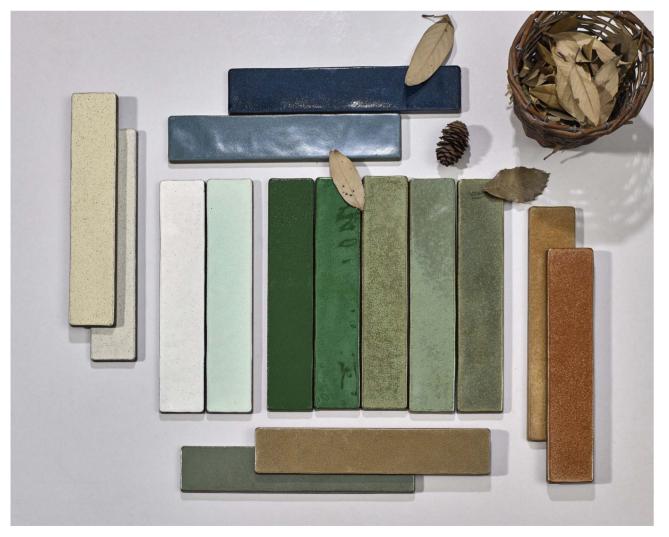

# **MYKONOS CERAMICA** COLLECTION

Handmade tiles pursue a natural and simple temperament, returning to nature and feeling unrestrained. Gorgeous yet solemn, noble yet elegant, it is the first choice product for designers who pursue individual design styles.

Handmade tiles are unique and original. They can be used as background walls, aisles, dining rooms, living rooms, kitchens, bathrooms, etc. Handmade tiles with different characteristics reflect the unique life taste of the owner of the room.

The colors and patterns of handmade tiles are full of personality. Their beautiful imperfections, rough edges, natural kiln discoloration as well as the irregularities reflect the concept of humanization. Its changes in color make artistic expression stronger, making home decoration more tasteful and lively.