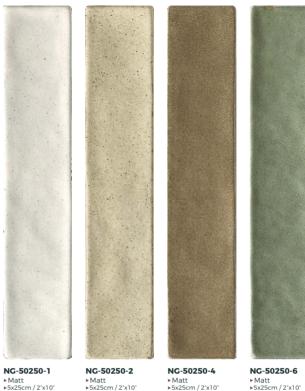

NG-50250-52 Matt
 5x25cm / 2"x10"

NG-50250-59 Matt
 5x25cm / 2"x10" ►Unrectifie

NG-50250-60 Matt
 5x25cm / 2"x10"

NG-50250-1 ► Matt ► 5x25cm / 2"x10" ► Unrectified

MYKONOS NG-50250-2

NG-50250-4 ►Matt ►5x25cm / 2\*x10\* ►Unrectified

NG-50250-6 ► Matt ► 5x25cm / 2\*x10\* ► Unrectified

NG-50250-10 ► Matt ► 5x25cm / 2\*x10\* ► Unrectified

NG-50250-11 > Matt > 5x25cm / 2\*x10\* > Unrectified

MYKONOS NG-50250-14