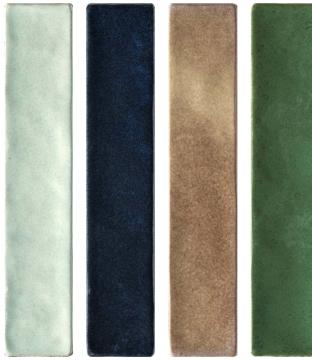

NG-50250-52 Matt
 5x25cm / 2"x10"

NG-50250-59 Matt
 5x25cm / 2"x10" ►Unrectifie

NG-50250-60 Matt
 5x25cm / 2"x10"

NG-50250-1 ► Matt ► 5x25cm / 2"x10" ► Unrectified

MYKONOS NG-50250-2

NG-50250-4 ►Matt ►5x25cm / 2\*x10\* ►Unrectified

NG-50250-6 ► Matt ► 5x25cm / 2\*x10\* ► Unrectified

NG-50250-10 ► Matt ► 5x25cm / 2\*x10\* ► Unrectified

NG-50250-11 > Matt > 5x25cm / 2\*x10\* > Unrectified

MYKONOS NG-50250-14