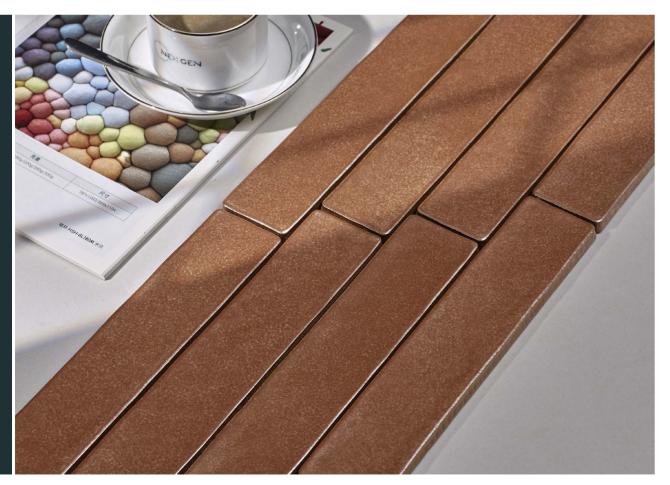

NG-50250-59 Matt Sx25cm / 2\*x10\* Unrectified

MYKONOS NG-50250-50

NG-50250-59 Matt Sx25cm / 2\*x10\* Unrectified

NG-50250-60 Matt Sx25cm / 2\*x10\* Unrectified

Handmade tiles have obvious advantages in expressing design emotions, because such tiles themselves can convey an emotion.

The colors and patterns of handmade tiles are full of personality. Their beautiful imperfections, rough edges, natural kiln discoloration as well as the irregularities reflect the concept of humanization. Its changes in color make artistic expression stronger, making home decoration more tasteful and lively.