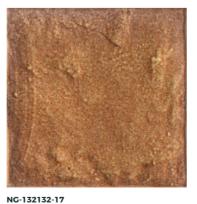

NG-132132-1 Matt 13.2x13.2cm / 5.2\*x5.2\* Unrectified

NG-132132-14 Matt 13.2x13.2cm / 5.2\*x5.2\* Unrectified

NG-132132-2 ► Matt ► 13.2x13.2cm / 5.2°x5.2° ► Unrectified

NG-132132-15 ►Matt ►13.2x13.2cm / 5.2\*x5.2\* ►Unrectified

NG-132132-11 Matt 13.2x13.2cm / 5.2\*x5.2\* Unrectified

NG-132132-17 Matt 13.2x13.2cm / 5.2\*x5.2\* Unrectified

MOULDED SURFACE 2

MOULDED SURFACE 3

MOULDED SURFACE 4