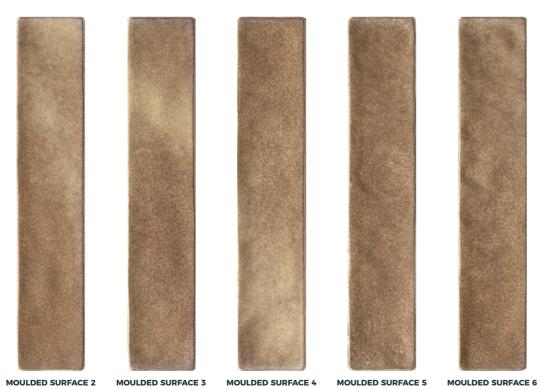

NG-132132-11 Matt 13.2x13.2cm / 5.2\*x5.2\* Unrectified

NG-132132-17 Matt 13.2x13.2cm / 5.2\*x5.2\* Unrectified

MOULDED SURFACE 2

MOULDED SURFACE 3

MOULDED SURFACE 4