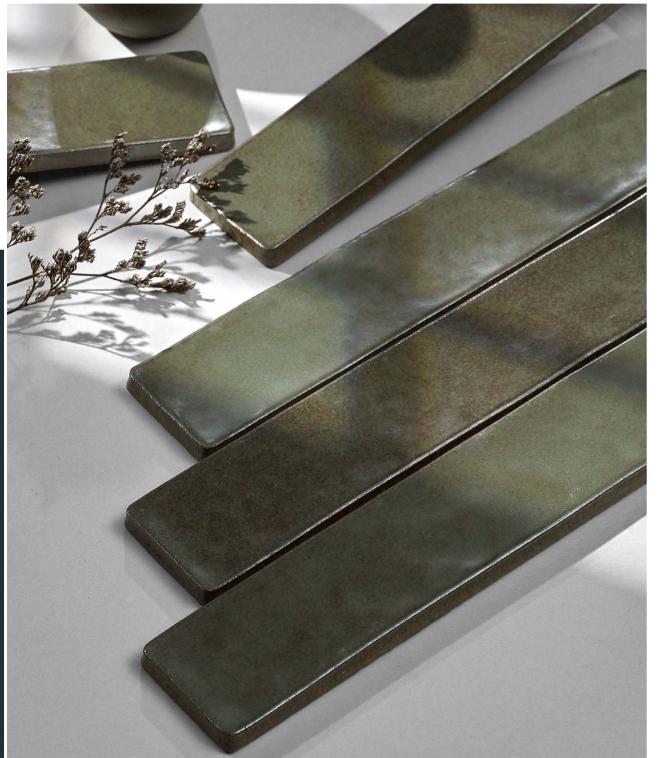

NG-50250-59 Matt Sx25cm / 2\*x10\* Unrectified

MYKONOS NG-50250-50

NG-50250-59 Matt Sx25cm / 2\*x10\* Unrectified

NG-50250-60 Matt Sx25cm / 2\*x10\* Unrectified

Handmade tiles have obvious advantages in expressing design emotions, because such tiles themselves can convey an emotion.

The colors and patterns of handmade tiles are full of personality. Their beautiful imperfections, rough edges, natural kiln discoloration as well as the irregularities reflect the concept of humanization. Its changes in color make artistic expression stronger, making home decoration more tasteful and lively.