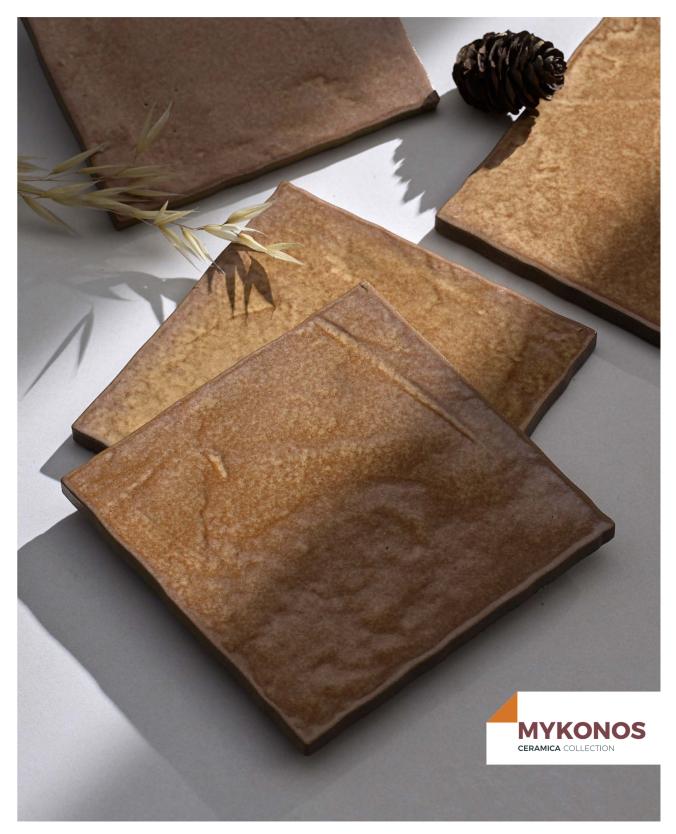

The colors and patterns of handmade tiles are full of personality. Their beautiful imperfections, rough edges, natural kiln discoloration as well as the irregularities reflect the concept of humanization. Its changes in color make artistic expression stronger, making home decoration more tasteful and lively.