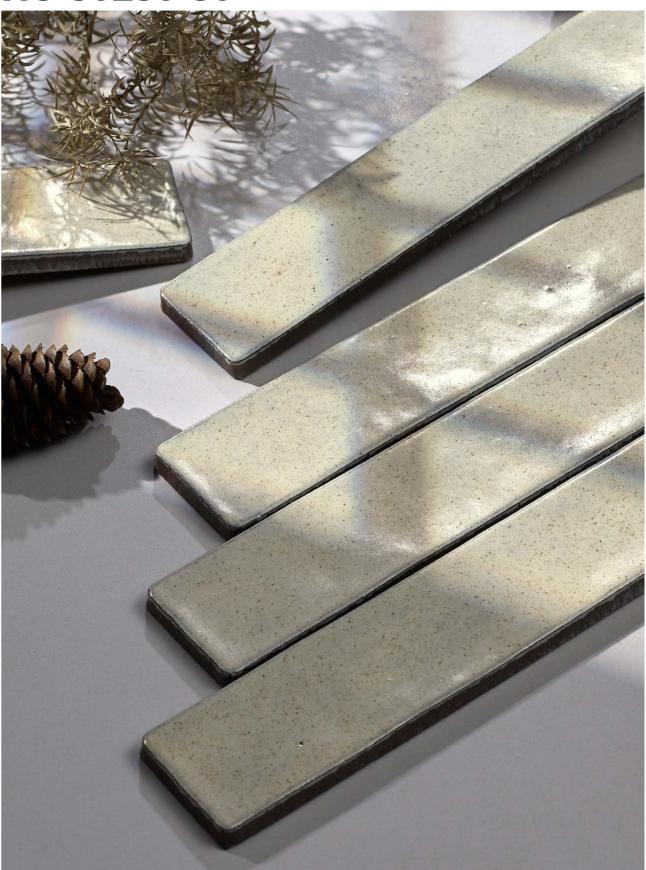

The colors and patterns of handmade tiles are full of personality. Their beautiful imperfections, rough edges, natural kiln discoloration as well as the irregularities reflect the concept of humanization. Its changes in color make artistic expression stronger, making home decoration more tasteful and lively.