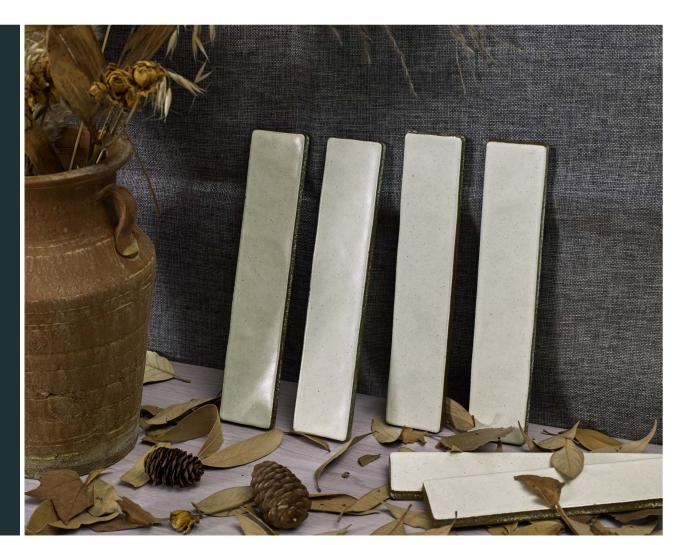

# **MYKONOS CERAMICA** COLLECTION

Handmade tiles pursue a natural and simple temperament, returning to nature and feeling unrestrained. Gorgeous yet solemn, noble yet elegant, it is the first choice product for designers who pursue individual design styles.

Handmade tiles are unique and original. They can be used as background walls, aisles, dining rooms, living rooms, kitchens, bathrooms, etc. Handmade tiles with different characteristics reflect the unique life taste of the owner of the room.

The colors and patterns of handmade tiles are full of personality. Their beautiful imperfections, rough edges, natural kiln discoloration as well as the irregularities reflect the concept of humanization. Its changes in color make artistic expression stronger, making home decoration more tasteful and lively.