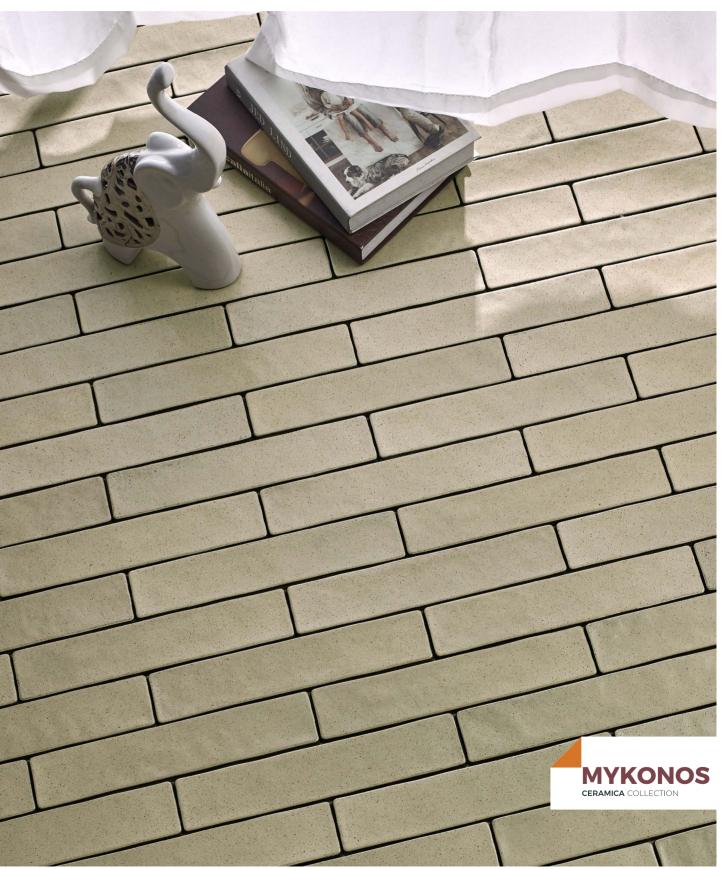

Handmade tiles are unique and original. They can be used as background walls, aisles, dining rooms, living rooms, kitchens, bathrooms, etc. Handmade tiles with different characteristics reflect the unique life taste of the owner of the room.

The colors and patterns of handmade tiles are full of personality. Their beautiful imperfections, rough edges, natural kiln discoloration as well as the irregularities reflect the concept of humanization. Its changes in color make artistic expression stronger, making home decoration more tasteful and lively.