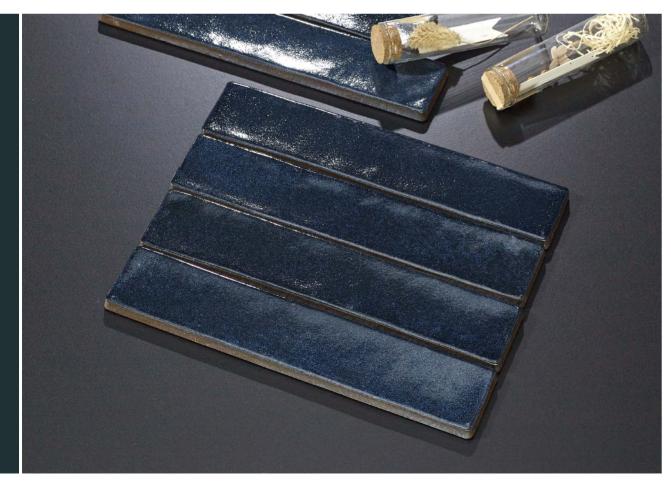

# **MYKONOS CERAMICA** COLLECTION

Handmade tiles pursue a natural and simple temperament, returning to nature and feeling unrestrained. Gorgeous yet solemn, noble yet elegant, it is the first choice product for designers who pursue individual design styles.

Handmade tiles are unique and original. They can be used as background walls, aisles, dining rooms, living rooms, kitchens, bathrooms, etc. Handmade tiles with different characteristics reflect the unique life taste of the owner of the room.

The colors and patterns of handmade tiles are full of personality. Their beautiful imperfections, rough edges, natural kiln discoloration as well as the irregularities reflect the concept of humanization. Its changes in color make artistic expression stronger, making home decoration more tasteful and lively.