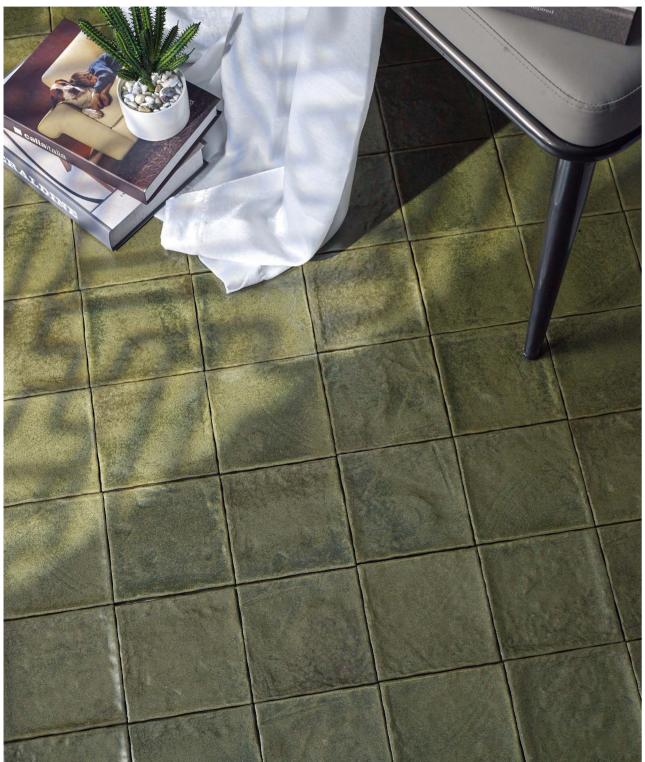

Handmade tiles are unique and original. They can be used as background walls, aisles, dining rooms, living rooms, kitchens, bathrooms, etc. Handmade tiles with different characteristics reflect the unique life taste of the owner of the room.

The colors and patterns of handmade tiles are full of personality. Their beautiful imperfections, rough edges, natural kiln discoloration as well as the irregularities reflect the concept of humanization. Its changes in color make artistic expression stronger, making home decoration more tasteful and lively.