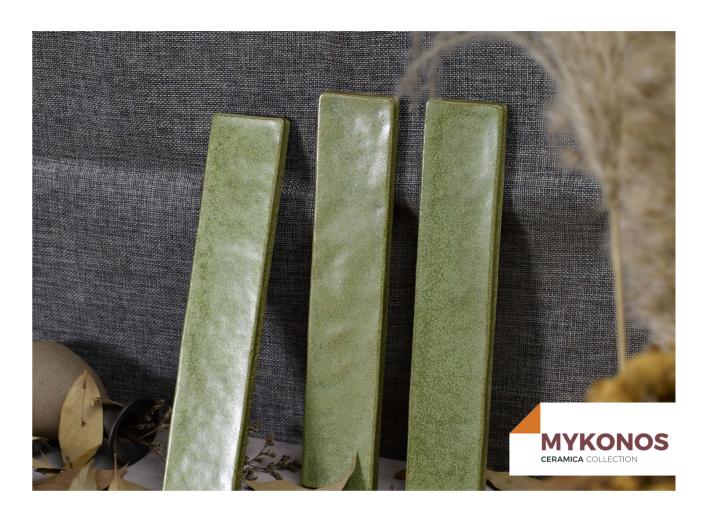

# **MYKONOS CERAMICA** COLLECTION

Handmade tiles pursue a natural and simple temperament, returning to nature and feeling unrestrained. Gorgeous yet solemn, noble yet elegant, it is the first choice product for designers who pursue individual design styles.

Handmade tiles are unique and original. They can be used as background walls, aisles, dining rooms, living rooms, kitchens, bathrooms, etc. Handmade tiles with different characteristics reflect the unique life taste of the owner of the room.

The colors and patterns of handmade tiles are full of personality. Their beautiful imperfections, rough edges, natural kiln discoloration as well as the irregularities reflect the concept of humanization. Its changes in color make artistic expression stronger, making home decoration more tasteful and lively.