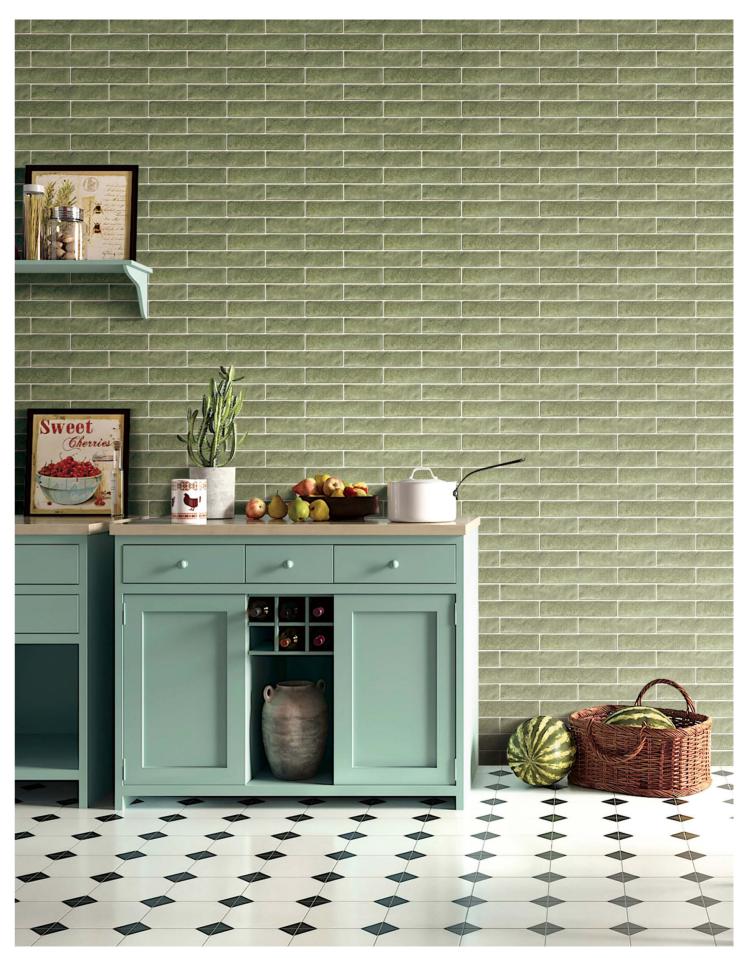

# **MYKONOS CERAMICA** COLLECTION

Handmade tiles pursue a natural and simple temperament, returning to nature and feeling unrestrained. Gorgeous yet solemn, noble yet elegant, it is the first choice product for designers who pursue individual design styles.

Handmade tiles are unique and original. They can be used as background walls, aisles, dining rooms, living rooms, kitchens, bathrooms, etc. Handmade tiles with different characteristics reflect the unique life taste of the owner of the room.

NG-50250-59 Matt Sx25cm / 2\*x10\* Unrectified

MYKONOS NG-50250-50

NG-50250-59 Matt Sx25cm / 2\*x10\* Unrectified

NG-50250-60 Matt Sx25cm / 2\*x10\* Unrectified

Handmade tiles have obvious advantages in expressing design emotions, because such tiles themselves can convey an emotion.

The colors and patterns of handmade tiles are full of personality. Their beautiful imperfections, rough edges, natural kiln discoloration as well as the irregularities reflect the concept of humanization. Its changes in color make artistic expression stronger, making home decoration more tasteful and lively.