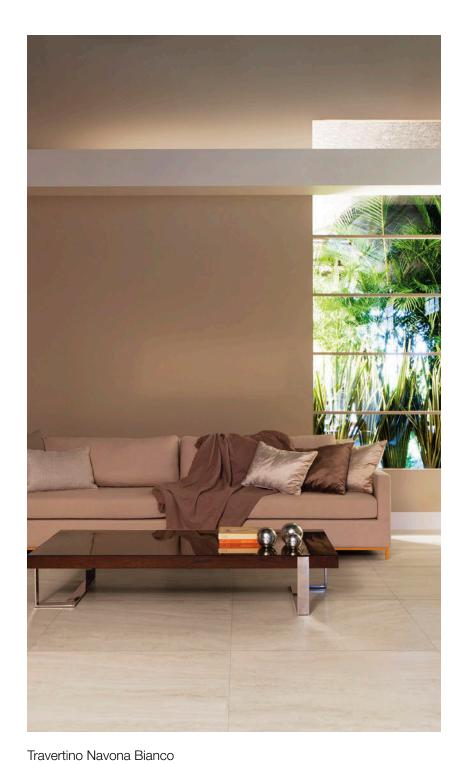

## Travertini

A marble that has been a benchmark of nobility in architecture for thousands of years. Travertino is an eternal and timeless classic. In contemporary architecture, it moves among different styles, from the minimalist to the more elaborate one.

Portobello's Travertino Navona is the reproduction of this Italian marble with a design rich in details and depth effects achieved by the synthesis of design with cutting-edge digital printing technology.

For projects that envisage a long-lasting beauty.



Travertino Navona Grigio



## Travertini

V3

Travertino Navona Bianco

120X27012185ENAT48x1076,0mm

## VЗ

Travertino Navona Grigio

**120X270** 12188E NAT 48x107 6,0mm



## Travertini



Travertino Navona Bianco



Travertino Navona Grigio



| IDENTIFICATION   | TRAVERTINO<br>NAVONA BIANCO<br>120X270 NAT REC | TRAVERTINO<br>NAVONA GRIGIO<br>120X270 NAT REC |  |  |  |  |
|------------------|------------------------------------------------|------------------------------------------------|--|--|--|--|
| CODE             | 12185E                                         | 12188E                                         |  |  |  |  |
| REPRODUCTION     | MARBLE DESIGN                                  | MARBLE DESIGN                                  |  |  |  |  |
| FORMAT           | 120X270