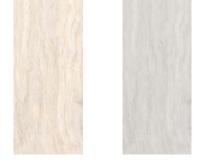

## Travertini

V3

Travertino Navona Bianco

120X27012185ENAT48x1076,0mm

## VЗ

Travertino Navona Grigio

**120X270** 12188E NAT 48x107 6,0mm

## Travertini

Travertino Navona Bianco

Travertino Navona Grigio

| IDENTIFICATION   | TRAVERTINO<br>NAVONA BIANCO<br>120X270 NAT REC | TRAVERTINO<br>NAVONA GRIGIO<br>120X270 NAT REC |  |  |  |  |
|------------------|------------------------------------------------|------------------------------------------------|--|--|--|--|
| CODE             | 12185E                                         | 12188E                                         |  |  |  |  |
| REPRODUCTION     | MARBLE DESIGN                                  | MARBLE DESIGN                                  |  |  |  |  |
| FORMAT           | 120X270                                        | 120X270                                        |  |  |  |  |
| FINISH           | NATURAL                                        | NATURAL                                        |  |  |  |  |
| EDGE             | RECTIFIED                                      | RECTIFIED                                      |  |  |  |  |
| VISUAL VARIATION | V3                                             | V3                                             |  |  |  |  |
| NUMBER OF FACES  | 10                                             | 10                                             |  |  |  |  |
| BODY COLOR       |                                                |                                                |  |  |  |  |
| TYPE             | MATERIALS                                      | MATERIALS                                      |  |  |  |  |
| THICKNESS        | 6,0mm                                          | 6,0mm                                          |  |  |  |  |
| FRICTION         | 0,4                                            | 0,4                                            |  |  |  |  |
| STAINS           |                                                |                                                |  |  |  |  |
| PLACES OF USE    | CL RE FA                                       | CL RE FA                                       |  |  |  |  |
| APPLICATION      | COATING                                        | COATING                                        |  |  |  |  |
| BEDDING JOINT    | 1,5 mm                                         | 1,5 mm                                         |  |  |  |  |